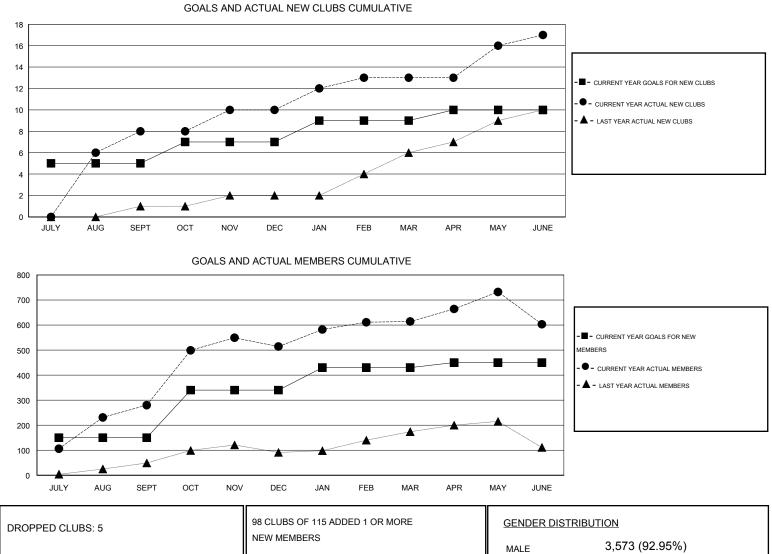

## GMT: ER GURUNATHAN

| LOCATION INDIA |
|----------------|
|----------------|

|               |                  | Clubs            |                  |                  | Members               |                    |                                     |                    |                  |
|---------------|------------------|------------------|------------------|------------------|-----------------------|--------------------|-------------------------------------|--------------------|------------------|
|               | RESUL            | TS FOR 2014-2015 |                  |                  | RESULTS FOR 2014-2015 |                    |                                     |                    |                  |
| QUARTER       | NEW CLUB<br>GOAL | NEW CLUBS        | DROPPED<br>CLUBS | NET<br>GAIN/LOSS | QUARTER               | NEW MEMBER<br>GOAL | CHARTER AND<br>NEW MEMBERS<br>ADDED | DROPPED<br>MEMBERS | NET<br>GAIN/LOSS |
| JULY/AUG/SEPT | 5                | 8                | 1                | 7                | JULY/AUG/SEPT         | 150                | 372                                 | 92                 | 280              |
| OCT/NOV/DEC   | 2                | 2                | 1                | 1                | OCT/NOV/DEC           | 190                | 320                                 | 86                 | 234              |
| JAN/FEB/MAR   | 2                | 3                | 1                | 2                | JAN/FEB/MAR           | 90                 | 125                                 | 25                 | 100              |
| APR/MAY/JUNE  | 1                | 4                | 2                | 2                | APR/MAY/JUNE          | 20                 | 227                                 | 238                | -11              |

| DROPPED CLUBS: 5 |     | 98 CLUBS OF 115 ADDED 1 OR MORE | GENDER DISTRI       | GENDER DISTRIBUTION   |      |  |
|------------------|-----|---------------------------------|---------------------|-----------------------|------|--|
|                  |     | NEW MEMBERS                     | MALE                | 3,573 (92.95%)        |      |  |
|                  |     | -                               | FEMALE              | 271 (7.05%)           |      |  |
| DROPPED MEMBERS  |     |                                 |                     |                       |      |  |
| DECEASED         | 12  | CLICK HERE FOR HEALTH           |                     |                       | 0.40 |  |
| CLUB CANCELLED   | 79  | ASSESSMENT DATA                 | FAMILY UNIT MEMBERS |                       | 313  |  |
| OTHER            | 350 |                                 | HEAD OF HOUSEHOLD   |                       | 146  |  |
| TOTAL            | 441 |                                 | NON-HEAD OF HOUSEH  | NON-HEAD OF HOUSEHOLD |      |  |
|                  |     |                                 |                     |                       |      |  |